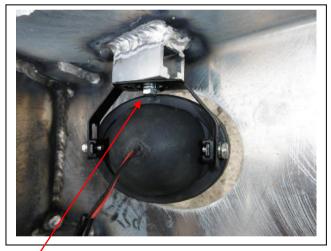

- 1. Remove steel under body guard. Completely remove two 12mm head bolts at front, loosen only two rear 12mm head bolts, slide under body guard forward to drop away from rear bolts of vehicle and remove from vehicle.
- Remove lower centre of plastic bumper. From under vehicle remove three PK screws (per side) and one PK screw from top centre. Top centre PK screw is best accessed from under vehicle above front bumper support. Pull lower centre of plastic bumper forward to release side and grille clips. See Figures 1 and 2 for screw placement.
- 3. Using a sharp knife trim grille to accept ECB steel mounting brackets. See figure 3 for trim information.
- 4. Remove two 10mm head bolts from number plate area of bumper. Remove black plastic grille by pushing into vehicle to unclip. **Caution:** Grille will unclip with some pressure. Take care not to damage radiators.
- 5. Install ECB steel mounting brackets onto sides of chassis rails using one M10 x 1.25 x 40 bolt, spring washer and flat washer (per side) (supplied) for rear holes. **Note:** Use top hole in mount for drivers side and lower hole for passengers side. Newer vehicles require M10 x 1.25 nut and flat washer (supplied) for passenger side. Place grille over ECB mounts and allow to hang. Fit one M10 x 1.25 x 60 bolt, spring washer and flat washer (per side) (supplied) for front holes. **See figure 4 and 5**. Align mount to vehicle and **TIGHTEN ALL BOLTS**. Clip grille back into bumper and refit original 10mm head bolts back into number plate area of bumper.
- 6. Using ECB steel mount bracket as a guide, drill 10mm holes through underside of chassis rail. **See figure 6.**Note: All filings must be blown out and bare metal treated using paint or a rust inhibitor.
- 7. Feed 3/8 x 1 ½ bolt and washer on 300mm wire (supplied) into pre drilled holes from inside of chassis rail. Attach using flat washer, spring washer and nut (supplied). **TIGHTEN ALL BOLTS. See figure 7.**
- 8. Carefully, using a flat blade screwdriver, leaver inside edge of fog surrounds away from vehicle. Gently pull forward to remove. **See figure 8.** *Tip*: pad screwdriver well with paper masking tape to not damage paint work when inserting screwdriver.
- 9. Remove three PK screws and disconnect to remove fog light. See figure 9.
- 10. Splice ECB indicator/ park wiring to original equipment harness behind headlight. Run ECB wiring under headlight and out through hole left by fog light.
- 11. Splice ECB fog light wiring into original equipment fog light wiring harness. Refit fog light surround only.
- 12. Refit lower plastic bumper section to vehicle. Ensure centre screw is replaced to original position.
- 13.Refit steel under body guard by placing front against body above plastic bumper and move as far forward as possible, placing onto rear bolts and moving back. Refit original front bolts. **TIGHTEN ALL BOLTS.**