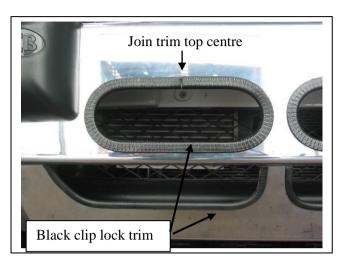

Tel: 07 3897 5700 Fax: 07 3283 1168

ecb@ecb.com.au www.ecb.com.au

29 Snook St Clontarf QLD 4019 Australia Po Box 122

Po Box 122 Margate QLD 4019 Australia

- 14. Fit ECB LED indicator / park lights (supplied) into protection bar as per instructions supplied with the LED indicator kit. **NOTE: Ensure park light is to outside. See figure 10.**
- 15. Attach ECB fog lights to protection bar. Place M6 x 20 bolts, spring washers (supplied) through light mount from inside and attach nut to top. Slide assembly into light mount in Protection bar and centralize light to hole. **TIGHTEN FIRM ONLY. See figure 11.** Do not fit fog light surrounds at this time as fog light can be turned on angle and openings used for fitment of ½ nuts and washers.
- 16. Fit 6mm clip lock trim (supplied) to top of ECB protection bar. **NOTE**: Trim off lower edge on an angle so trim will sit flush with end of protection bar. **See figures 12, 13 and 14.**
- 17. Fit lengths of 6mm clip lock (supplied) to upper air vents in protection bar. **Note:** Ensure start and finish of trim joins neatly at top in centre. **See figure 15.**
- 18. Fit lengths of 3mm clip lock trim (supplied) to lower air vents in protection bar. **Note:** Trim outside edge of clip lock on an angle to follow bottom edge of protection bar. **See figure 15.**
- 19. Attach ECB protection bar to outside of ECB steel mounting brackets using ½ x 1 ½ bolts, flat washers, spring washers and nuts. **FINGER TIGHTEN ONLY.**
- 20. Align ECB protection bar to front of vehicle ensuring head light washers clear rear edge of ECB protection bar. **TIGHTEN ALL BOLTS. See figures 16 and 17.**
- 21. Connect indicator / park light wiring and fog light wiring. Check all lights for correct operation. Fit fog light surrounds.