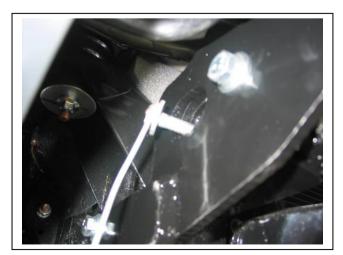

29 Snook St Clontarf QLD 4019 Australia

Po Box 122 Margate QLD 4019 Australia

**Figure 3:** Area to be trimmed on lower centre grille.

Figure 5: Bolt pattern on drivers side of vehicle.

**Figure 7:** Feeding 3/8 x 1 ½ bolt and washer on 300mm wire into chassis rail. Bend wire on bolt to suit requirements.