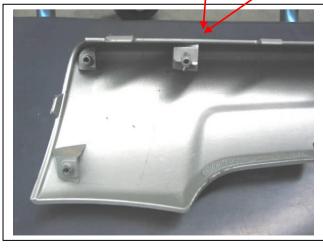

**Figure 1:** End screws of lower centre, removed from vehicle for photo.

**Figure 2:** Centre screw of lower bumper centre, removed from vehicle for photo.

Tel: 07 3897 5700 Fax: 07 3283 1168

ecb@ecb.com.au www.ecb.com.au

29 Snook St Clontarf QLD 4019 Australia

Po Box 122 Margate QLD 4019 Australia

**Figure 3:** Area to be trimmed on lower centre grille.

Figure 5: Bolt pattern on drivers side of vehicle.

**Figure 7:** Feeding 3/8 x 1 ½ bolt and washer on 300mm wire into chassis rail. Bend wire on bolt to suit requirements.