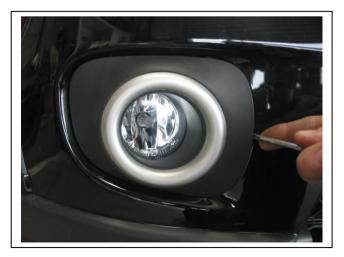

- 1. Remove steel under body guard. Completely remove two 12mm head bolts at front, loosen only two rear 12mm head bolts, slide under body guard forward to drop away from rear bolts of vehicle and remove from vehicle.
- Remove lower centre of plastic bumper. From under vehicle remove three PK screws (per side) and one PK screw from top centre. Top centre PK screw is best accessed from under vehicle above front bumper support. Pull lower centre of plastic bumper forward to release side and grille clips. See Figures 1 and 2 for screw placement.
- 3. Using a sharp knife trim grille to accept ECB steel mounting brackets. See figure 3 for trim information.
- 4. Remove two 10mm head bolts from number plate area of bumper. Remove black plastic grille by pushing into vehicle to unclip. **Caution:** Grille will unclip with some pressure. Take care not to damage radiators.
- 5. Install ECB steel mounting brackets onto sides of chassis rails using one M10 x 1.25 x 40 bolt, spring washer and flat washer (per side) (supplied) for rear holes. **Note:** Use top hole in mount for drivers side and lower hole for passengers side. Newer vehicles require M10 x 1.25 nut and flat washer (supplied) for passenger side. Place grille over ECB mounts and allow to hang. Fit one M10 x 1.25 x 60 bolt, spring washer and flat washer (per side) (supplied) for front holes. **See figure 4 and 5**. Align mount to vehicle and **TIGHTEN ALL BOLTS**. Clip grille back into bumper and refit original 10mm head bolts back into number plate area of bumper.
- 6. Using ECB steel mount bracket as a guide, drill 10mm holes through underside of chassis rail. **See figure 6.**Note: All filings must be blown out and bare metal treated using paint or a rust inhibitor.
- 7. Feed 3/8 x 1 ½ bolt and washer on 300mm wire (supplied) into pre drilled holes from inside of chassis rail. Attach using flat washer, spring washer and nut (supplied). **TIGHTEN ALL BOLTS. See figure 7.**
- 8. Carefully, using a flat blade screwdriver, leaver inside edge of fog surrounds away from vehicle. Gently pull forward to remove. **See figure 8.** *Tip*: pad screwdriver well with paper masking tape to not damage paint work when inserting screwdriver.
- 9. Remove three PK screws and disconnect to remove fog light. See figure 9.
- 10. Splice ECB indicator/ park wiring to original equipment harness behind headlight. Run ECB wiring under headlight and out through hole left by fog light.
- 11. Splice ECB fog light wiring into original equipment fog light wiring harness. Refit fog light surround only.
- 12. Refit lower plastic bumper section to vehicle. Ensure centre screw is replaced to original position.
- 13.Refit steel under body guard by placing front against body above plastic bumper and move as far forward as possible, placing onto rear bolts and moving back. Refit original front bolts. **TIGHTEN ALL BOLTS.**