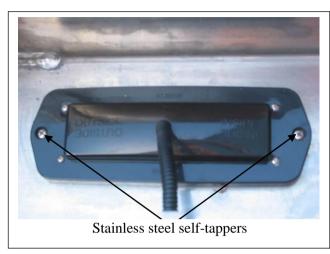

- 1. Remove steel under body guard. Completely remove two 12mm head bolts at front, loosen only two rear 12mm head bolts, slide under body guard forward to drop away from rear bolts of vehicle and remove from vehicle.
- Remove lower centre of plastic bumper. From under vehicle remove three PK screws (per side) and one PK screw from top centre. Top centre PK screw is best accessed from under vehicle above front bumper support. Pull lower centre of plastic bumper forward to release side and grille clips. See Figures 1 and 2 for screw placement.
- 3. Using a sharp knife trim grille to accept ECB steel mounting brackets. See figure 3 for trim information.
- 4. Remove two 10mm head bolts from number plate area of bumper. Remove black plastic grille by pushing into vehicle to unclip. **Caution:** Grille will unclip with some pressure. Take care not to damage radiators.
- 5. Install ECB steel mounting brackets onto sides of chassis rails using one M10 x 1.25 x 40 bolt, spring washer and flat washer (per side) (supplied) for rear holes. **Note:** Use top hole in mount for drivers side and lower hole for passengers side. Newer vehicles require M10 x 1.25 nut and flat washer (supplied) for passenger side. Place grille over ECB mounts and allow to hang. Fit one M10 x 1.25 x 60 bolt, spring washer and flat washer (per side) (supplied) for front holes. **See figure 4 and 5**. Align mount to vehicle and **TIGHTEN ALL BOLTS**. Clip grille back into bumper and refit original 10mm head bolts back into number plate area of bumper.
- 6. Using ECB steel mount bracket as a guide, drill 10mm holes through underside of chassis rail. **See figure 6.**Note: All filings must be blown out and bare metal treated using paint or a rust inhibitor.
- 7. Feed 3/8 x 1 ½ bolt and washer on 300mm wire (supplied) into pre drilled holes from inside of chassis rail. Attach using flat washer, spring washer and nut (supplied). **TIGHTEN ALL BOLTS. See figure 7.**
- 8. Carefully, using a flat blade screwdriver, leaver inside edge of fog surrounds away from vehicle. Gently pull forward to remove. **See figure 8.** *Tip*: pad screwdriver well with paper masking tape to not damage paint work when inserting screwdriver.
- 9. Remove three PK screws and disconnect to remove fog light. See figure 9.
- 10. Splice ECB indicator/ park wiring to original equipment harness behind headlight. Run ECB wiring under headlight and out through hole left by fog light.
- 11. Splice ECB fog light wiring into original equipment fog light wiring harness. Refit fog light surround only.
- 12. Refit lower plastic bumper section to vehicle. Ensure centre screw is replaced to original position.
- 13.Refit steel under body guard by placing front against body above plastic bumper and move as far forward as possible, placing onto rear bolts and moving back. Refit original front bolts. **TIGHTEN ALL BOLTS.**