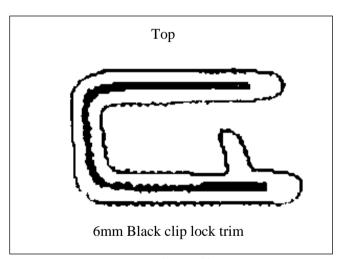

Tel: 07 3897 5700 Fax: 07 3283 1168

ecb@ecb.com.au www.ecb.com.au

29 Snook St Clontarf QLD 4019 Australia Po Box 122

Po Box 122 Margate QLD 4019 Australia

- 14. Fit ECB LED indicator / park lights (supplied) into protection bar as per instructions supplied with the LED indicator kit. **NOTE: Ensure park light is to outside. See figure 10.**
- 15. Attach ECB fog lights to protection bar. Place M6 x 20 bolts, spring washers (supplied) through light mount from inside and attach nut to top. Slide assembly into light mount in Protection bar and centralize light to hole. **TIGHTEN FIRM ONLY. See figure 11.** Do not fit fog light surrounds at this time as fog light can be turned on angle and openings used for fitment of ½ nuts and washers.
- 16. Fit 6mm clip lock trim (supplied) to top of ECB protection bar. **NOTE**: Trim off lower edge on an angle so trim will sit flush with end of protection bar. **See figures 12, 13 and 14.**
- 17. Fit lengths of 6mm clip lock (supplied) to upper air vents in protection bar. **Note:** Ensure start and finish of trim joins neatly at top in centre. **See figure 15.**
- 18. Fit lengths of 3mm clip lock trim (supplied) to lower air vents in protection bar. **Note:** Trim outside edge of clip lock on an angle to follow bottom edge of protection bar. **See figure 15.**
- 19. Attach ECB protection bar to outside of ECB steel mounting brackets using ½ x 1 ½ bolts, flat washers, spring washers and nuts. **FINGER TIGHTEN ONLY.**
- 20. Align ECB protection bar to front of vehicle ensuring head light washers clear rear edge of ECB protection bar. **TIGHTEN ALL BOLTS. See figures 16 and 17.**
- 21. Connect indicator / park light wiring and fog light wiring. Check all lights for correct operation. Fit fog light surrounds.