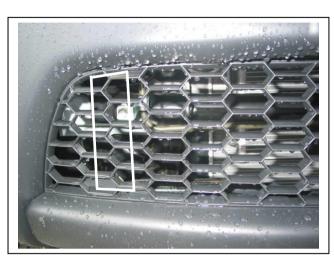

29 Snook St Clontarf QLD 4019 Australia

Po Box 122 Margate QLD 4019 Australia

**Figure 3:** Area to be trimmed on lower centre grille.

Figure 5: Bolt pattern on drivers side of vehicle.

**Figure 7:** Feeding 3/8 x 1 ½ bolt and washer on 300mm wire into chassis rail. Bend wire on bolt to suit requirements.