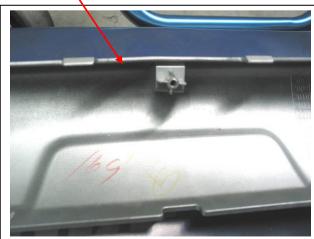

**Figure 1:** End screws of lower centre, removed from vehicle for photo.

**Figure 2:** Centre screw of lower bumper centre, removed from vehicle for photo.

Tel: 07 3897 5700 Fax: 07 3283 1168

ecb@ecb.com.au www.ecb.com.au