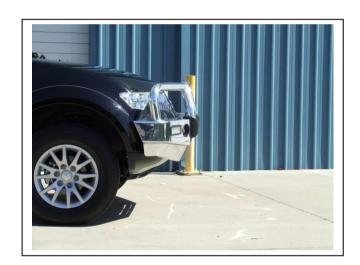

- 1. Remove steel under body guard. Completely remove two 12mm head bolts at front, loosen only two rear 12mm head bolts, slide under body guard forward to drop away from rear bolts of vehicle and remove from vehicle.
- Remove lower centre of plastic bumper. From under vehicle remove three PK screws (per side) and one PK screw from top centre. Top centre PK screw is best accessed from under vehicle above front bumper support. Pull lower centre of plastic bumper forward to release side and grille clips. See Figures 1 and 2 for screw placement.
- 3. Using a sharp knife trim grille to accept ECB steel mounting brackets. See figure 3 for trim information.
- 4. Remove two 10mm head bolts from number plate area of bumper. Remove black plastic grille by pushing into vehicle to unclip. **Caution:** Grille will unclip with some pressure. Take care not to damage radiators.
- 5. Install ECB steel mounting brackets onto sides of chassis rails using one M10 x 1.25 x 40 bolt, spring washer and flat washer (per side) (supplied) for rear holes. **Note:** Use top hole in mount for drivers side and lower hole for passengers side. Newer vehicles require M10 x 1.25 nut and flat washer (supplied) for passenger side. Place grille over ECB mounts and allow to hang. Fit one M10 x 1.25 x 60 bolt, spring washer and flat washer (per side) (supplied) for front holes. **See figure 4 and 5**. Align mount to vehicle and **TIGHTEN ALL BOLTS**. Clip grille back into bumper and refit original 10mm head bolts back into number plate area of bumper.
- 6. Using ECB steel mount bracket as a guide, drill 10mm holes through underside of chassis rail. **See figure 6.**Note: All filings must be blown out and bare metal treated using paint or a rust inhibitor.
- 7. Feed 3/8 x 1 ½ bolt and washer on 300mm wire (supplied) into pre drilled holes from inside of chassis rail. Attach using flat washer, spring washer and nut (supplied). **TIGHTEN ALL BOLTS. See figure 7.**
- 8. Carefully, using a flat blade screwdriver, leaver inside edge of fog surrounds away from vehicle. Gently pull forward to remove. **See figure 8.** *Tip*: pad screwdriver well with paper masking tape to not damage paint work when inserting screwdriver.
- 9. Remove three PK screws and disconnect to remove fog light. See figure 9.
- 10. Splice ECB indicator/ park wiring to original equipment harness behind headlight. Run ECB wiring under headlight and out through hole left by fog light.
- 11. Splice ECB fog light wiring into original equipment fog light wiring harness. Refit fog light surround only.
- 12. Refit lower plastic bumper section to vehicle. Ensure centre screw is replaced to original position.
- 13.Refit steel under body guard by placing front against body above plastic bumper and move as far forward as possible, placing onto rear bolts and moving back. Refit original front bolts. **TIGHTEN ALL BOLTS.**