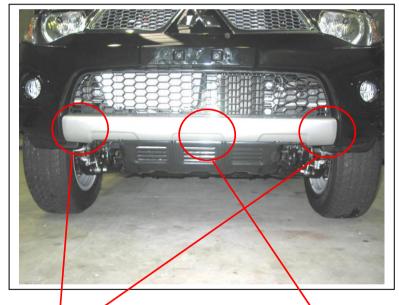

- 1. Remove steel under body guard. Completely remove two 12mm head bolts at front, loosen only two rear 12mm head bolts, slide under body guard forward to drop away from rear bolts of vehicle and remove from vehicle.
- Remove lower centre of plastic bumper. From under vehicle remove three PK screws (per side) and one PK screw from top centre. Top centre PK screw is best accessed from under vehicle above front bumper support. Pull lower centre of plastic bumper forward to release side and grille clips. See Figures 1 and 2 for screw placement.
- 3. Using a sharp knife trim grille to accept ECB steel mounting brackets. See figure 3 for trim information.
- 4. Remove two 10mm head bolts from number plate area of bumper. Remove black plastic grille by pushing into vehicle to unclip. **Caution:** Grille will unclip with some pressure. Take care not to damage radiators.
- 5. Install ECB steel mounting brackets onto sides of chassis rails using one M10 x 1.25 x 40 bolt, spring washer and flat washer (per side) (supplied) for rear holes. **Note:** Use top hole in mount for drivers side and lower hole for passengers side. Newer vehicles require M10 x 1.25 nut and flat washer (supplied) for passenger side. Place grille over ECB mounts and allow to hang. Fit one M10 x 1.25 x 60 bolt, spring washer and flat washer (per side) (supplied) for front holes. **See figure 4 and 5**. Align mount to vehicle and **TIGHTEN ALL BOLTS**. Clip grille back into bumper and refit original 10mm head bolts back into number plate area of bumper.
- 6. Using ECB steel mount bracket as a guide, drill 10mm holes through underside of chassis rail. **See figure 6.**Note: All filings must be blown out and bare metal treated using paint or a rust inhibitor.
- 7. Feed 3/8 x 1 ½ bolt and washer on 300mm wire (supplied) into pre drilled holes from inside of chassis rail. Attach using flat washer, spring washer and nut (supplied). **TIGHTEN ALL BOLTS. See figure 7.**
- 8. Carefully, using a flat blade screwdriver, leaver inside edge of fog surrounds away from vehicle. Gently pull forward to remove. **See figure 8.** *Tip*: pad screwdriver well with paper masking tape to not damage paint work when inserting screwdriver.
- 9. Remove three PK screws and disconnect to remove fog light. See figure 9.
- 10. Splice ECB indicator/ park wiring to original equipment harness behind headlight. Run ECB wiring under headlight and out through hole left by fog light.
- 11. Splice ECB fog light wiring into original equipment fog light wiring harness. Refit fog light surround only.
- 12. Refit lower plastic bumper section to vehicle. Ensure centre screw is replaced to original position.
- 13.Refit steel under body guard by placing front against body above plastic bumper and move as far forward as possible, placing onto rear bolts and moving back. Refit original front bolts. **TIGHTEN ALL BOLTS.**