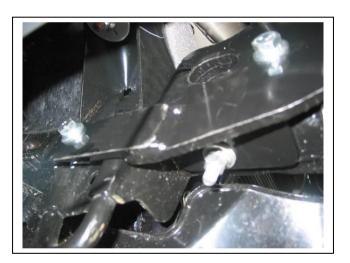

**Figure 4:** Grille fitment onto ECB steel mount brackets upon installation of mounts.

Figure 6: Drilling underside of chassis rail.

**Figure 8:** Use a flat bladed screw driver to carefully remove fog light covers.