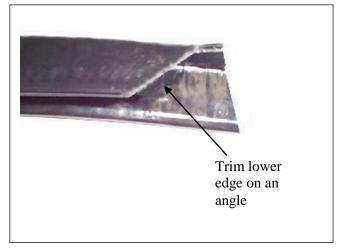

Tel: 07 3897 5700 Fax: 07 3283 1168

ecb@ecb.com.au www.ecb.com.au

29 Snook St Clontarf QLD 4019 Australia Po Box 122

Po Box 122 Margate QLD 4019 Australia

- 14. Fit ECB LED indicator / park lights (supplied) into protection bar as per instructions supplied with the LED indicator kit. **NOTE: Ensure park light is to outside. See figure 10.**
- 15. Attach ECB fog lights to protection bar. Place M6 x 20 bolts, spring washers (supplied) through light mount from inside and attach nut to top. Slide assembly into light mount in Protection bar and centralize light to hole. **TIGHTEN FIRM ONLY. See figure 11.** Do not fit fog light surrounds at this time as fog light can be turned on angle and openings used for fitment of ½ nuts and washers.
- 16. Fit 6mm clip lock trim (supplied) to top of ECB protection bar. **NOTE**: Trim off lower edge on an angle so trim will sit flush with end of protection bar. **See figures 12, 13 and 14.**
- 17. Fit lengths of 6mm clip lock (supplied) to upper air vents in protection bar. **Note:** Ensure start and finish of trim joins neatly at top in centre. **See figure 15.**
- 18. Fit lengths of 3mm clip lock trim (supplied) to lower air vents in protection bar. **Note:** Trim outside edge of clip lock on an angle to follow bottom edge of protection bar. **See figure 15.**
- 19. Attach ECB protection bar to outside of ECB steel mounting brackets using ½ x 1 ½ bolts, flat washers, spring washers and nuts. **FINGER TIGHTEN ONLY.**
- 20. Align ECB protection bar to front of vehicle ensuring head light washers clear rear edge of ECB protection bar. **TIGHTEN ALL BOLTS. See figures 16 and 17.**
- 21. Connect indicator / park light wiring and fog light wiring. Check all lights for correct operation. Fit fog light surrounds.