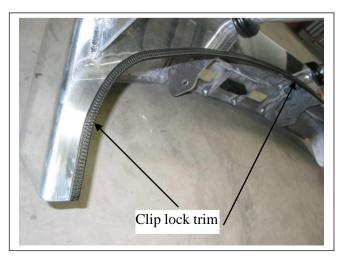

Tel: 07 3897 5700 Fax: 07 3283 1168

ecb@ecb.com.au www.ecb.com.au

29 Snook St Clontarf QLD 4019 Australia Po Box 122

Po Box 122 Margate QLD 4019 Australia

- 14. Fit ECB LED indicator / park lights (supplied) into protection bar as per instructions supplied with the LED indicator kit. **NOTE: Ensure park light is to outside. See figure 10.**
- 15. Attach ECB fog lights to protection bar. Place M6 x 20 bolts, spring washers (supplied) through light mount from inside and attach nut to top. Slide assembly into light mount in Protection bar and centralize light to hole. **TIGHTEN FIRM ONLY. See figure 11.** Do not fit fog light surrounds at this time as fog light can be turned on angle and openings used for fitment of ½ nuts and washers.
- 16. Fit 6mm clip lock trim (supplied) to top of ECB protection bar. **NOTE**: Trim off lower edge on an angle so trim will sit flush with end of protection bar. **See figures 12, 13 and 14.**
- 17. Fit lengths of 6mm clip lock (supplied) to upper air vents in protection bar. **Note:** Ensure start and finish of trim joins neatly at top in centre. **See figure 15.**
- 18. Fit lengths of 3mm clip lock trim (supplied) to lower air vents in protection bar. **Note:** Trim outside edge of clip lock on an angle to follow bottom edge of protection bar. **See figure 15.**
- 19. Attach ECB protection bar to outside of ECB steel mounting brackets using ½ x 1 ½ bolts, flat washers, spring washers and nuts. **FINGER TIGHTEN ONLY.**
- 20. Align ECB protection bar to front of vehicle ensuring head light washers clear rear edge of ECB protection bar. **TIGHTEN ALL BOLTS. See figures 16 and 17.**
- 21. Connect indicator / park light wiring and fog light wiring. Check all lights for correct operation. Fit fog light surrounds.