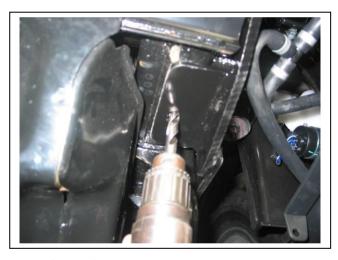

**Figure 4:** Grille fitment onto ECB steel mount brackets upon installation of mounts.

Figure 6: Drilling underside of chassis rail.

**Figure 8:** Use a flat bladed screw driver to carefully remove fog light covers.