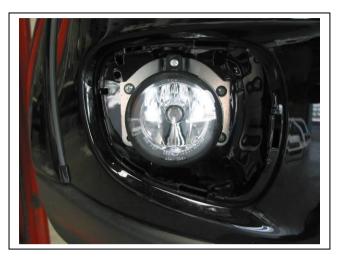

- 1. Remove steel under body guard. Completely remove two 12mm head bolts at front, loosen only two rear 12mm head bolts, slide under body guard forward to drop away from rear bolts of vehicle and remove from vehicle.
- Remove lower centre of plastic bumper. From under vehicle remove three PK screws (per side) and one PK screw from top centre. Top centre PK screw is best accessed from under vehicle above front bumper support. Pull lower centre of plastic bumper forward to release side and grille clips. See Figures 1 and 2 for screw placement.
- 3. Using a sharp knife trim grille to accept ECB steel mounting brackets. See figure 3 for trim information.
- 4. Remove two 10mm head bolts from number plate area of bumper. Remove black plastic grille by pushing into vehicle to unclip. **Caution:** Grille will unclip with some pressure. Take care not to damage radiators.
- 5. Install ECB steel mounting brackets onto sides of chassis rails using one M10 x 1.25 x 40 bolt, spring washer and flat washer (per side) (supplied) for rear holes. **Note:** Use top hole in mount for drivers side and lower hole for passengers side. Newer vehicles require M10 x 1.25 nut and flat washer (supplied) for passenger side. Place grille over ECB mounts and allow to hang. Fit one M10 x 1.25 x 60 bolt, spring washer and flat washer (per side) (supplied) for front holes. **See figure 4 and 5**. Align mount to vehicle and **TIGHTEN ALL BOLTS**. Clip grille back into bumper and refit original 10mm head bolts back into number plate area of bumper.
- 6. Using ECB steel mount bracket as a guide, drill 10mm holes through underside of chassis rail. **See figure 6.**Note: All filings must be blown out and bare metal treated using paint or a rust inhibitor.
- 7. Feed 3/8 x 1 ½ bolt and washer on 300mm wire (supplied) into pre drilled holes from inside of chassis rail. Attach using flat washer, spring washer and nut (supplied). **TIGHTEN ALL BOLTS. See figure 7.**
- 8. Carefully, using a flat blade screwdriver, leaver inside edge of fog surrounds away from vehicle. Gently pull forward to remove. **See figure 8.** *Tip*: pad screwdriver well with paper masking tape to not damage paint work when inserting screwdriver.
- 9. Remove three PK screws and disconnect to remove fog light. See figure 9.
- 10. Splice ECB indicator/ park wiring to original equipment harness behind headlight. Run ECB wiring under headlight and out through hole left by fog light.
- 11. Splice ECB fog light wiring into original equipment fog light wiring harness. Refit fog light surround only.
- 12. Refit lower plastic bumper section to vehicle. Ensure centre screw is replaced to original position.
- 13.Refit steel under body guard by placing front against body above plastic bumper and move as far forward as possible, placing onto rear bolts and moving back. Refit original front bolts. **TIGHTEN ALL BOLTS.**